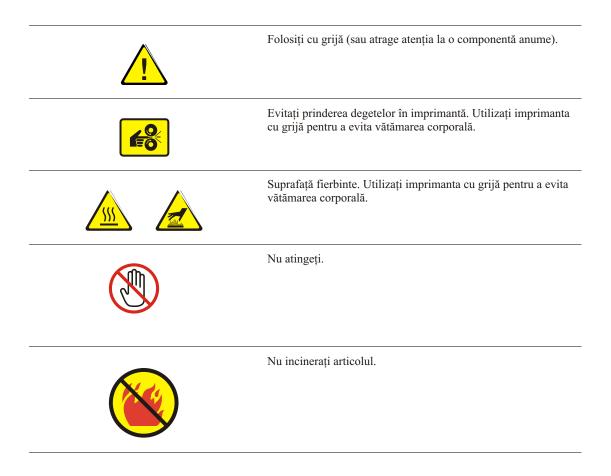

#### Simboluri Marcate pe Produs

Următoarele simboluri pot fi marcate pe produsul dumneoavoastră: