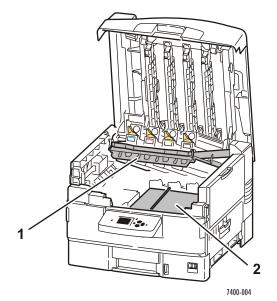

- 1. Lăcașul Unității de formare a Imaginii (ridicat)
- 2. Unitatea de transfer

Imprimantă color Phaser® 7400