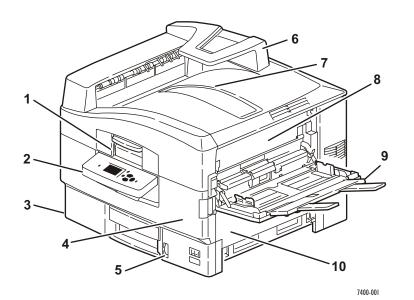

#### Vedere Față - Dreapta

- 1. Mâner capac superior
- 2. Panou de control
- 3. Tava 2
- Uşă față
- **5.** Martor nivel de hârtie pentru tava 2
- 6. Dispozitiv prindere hârtie
- 7. Tavă ieșire pe partea superioară a imprimantei (hârtiile ies cu fața în jos)
- 8. Uşa A
- 9. Tava 1 (Tavă alimentare manuală se poate alimenta cu media diferita)
- 10. Tava B