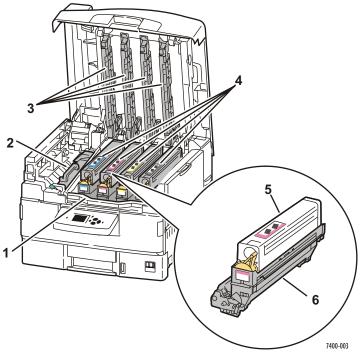

#### **Componente Interne**

- 1. Mânerul Unității de formare a Imaginii
- 2. Cuptor
- 3. Bare LED
- 4. Cartuşele de Toner şi Unitățile de formare a Imaginii (Cyan, Magenta, Yellow şi Black)
- 5. Cartuş Toner
- 6. Unitate de formare a Imaginii