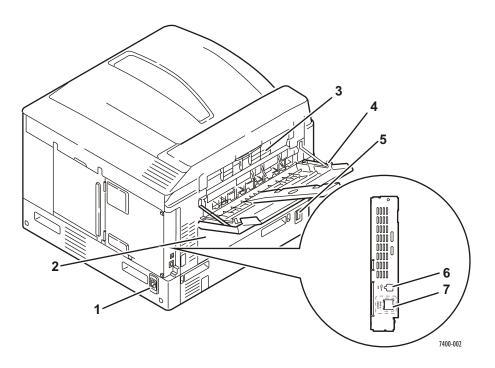

#### Vedere Spate - Stânga

- 1. Priză cablu de alimentare
- 2. Uşa D (când este instalată unitatea duplex opțională)
- 3. Uşa E
- 4. Tava de ieşire din partea stângă
- 5. Întrerupător alimentare cu energie electrică
- 6. Conectare USB
- 7. Conectare Ethernet 10/100 Base-T