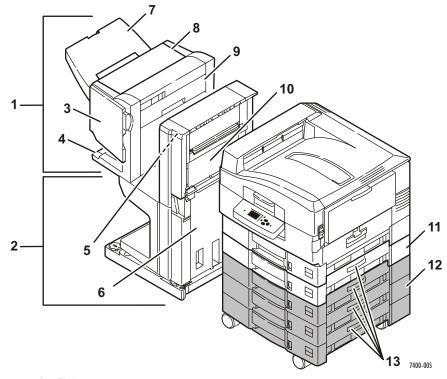

#### Vedere Față - Dreapta

- 1. Mâner capac superior
- 2. Panou de control
- 3. Tava 2
- Uşă față
- **5.** Martor nivel de hârtie pentru tava 2
- 6. Dispozitiv prindere hârtie
- 7. Tavă ieșire pe partea superioară a imprimantei (hârtiile ies cu fața în jos)
- 8. Uşa A
- 9. Tava 1 (Tavă alimentare manuală se poate alimenta cu media diferita)
- 10. Tava B

#### Vedere Spate - Stânga

- 1. Priză cablu de alimentare
- 2. Uşa D (când este instalată unitatea duplex opțională)
- 3. Uşa E
- 4. Tava de ieşire din partea stângă
- 5. Întrerupător alimentare cu energie electrică
- 6. Conectare USB
- 7. Conectare Ethernet 10/100 Base-T

#### **Componente Interne**

- 1. Mânerul Unității de formare a Imaginii
- 2. Cuptor
- 3. Bare LED
- 4. Cartuşele de Toner şi Unitățile de formare a Imaginii (Cyan, Magenta, Yellow şi Black)
- 5. Cartuş Toner
- 6. Unitate de formare a Imaginii

- 1. Lăcașul Unității de formare a Imaginii (ridicat)
- 2. Unitatea de transfer

Imprimantă color Phaser® 7400

#### Opțiuni

- 1. Finisor
- 2. Baza finisorului
- 3. Uşa J (acces la capsator)
- 4. Tava de ieşire de jos a finosorului
- 5. Uşa F
- 6. Uşa l
- 7. Tavă ieșire pe partea superioară finisorului (hârtiile ies cu fața în sus sau în jos)
- 8. Uşa H
- 9. Cutie de recuperare a deşeurilor rezultate în urma găuririi
- **10.** Uşa G
- 11. Tava 3: 550-Alimentator coli
- 12. Tăvile 4-6: 1650-Alimentator coli de Mare Capacitate
- 13. Uşa C, Tăvile 3-6