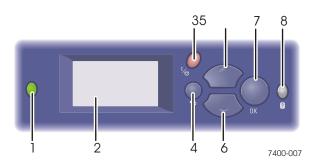

### Schema Panoului de Control

- Led Indicator de stare: Verde: Imprimanta este gata de tipărire. Galben: Posibilitatea apariţiei unor avertismente, imprimanta continuă să tipărească.
  - Roşu: Secvența de pornire sau erori
  - Clipire: Imprimanta ocupată sau se încălzește.
- 2. Ecranul grafic indică mesaje de stare și meniuri.
- Butonul Cancel Abandonează lucrarea curentă.

- Butonul Back (Înapoi) Se întoarce la articolul anterior al meniului.
- 5. Butonul **Up Arrow** (Săgeată Sus) Derulează meniul în sus.
- Butonul Down Arrow (Săgeată Jos) Derulează meniul în jos.
- Butonul OK Acceptă setarea selectată
- Butonul Help (?) (Ajutor) Afişează un mesaj de ajutor cu informații despre imprimantă, cum ar fi starea imprimantei, mesaje de eroare şi informații de întreținere.