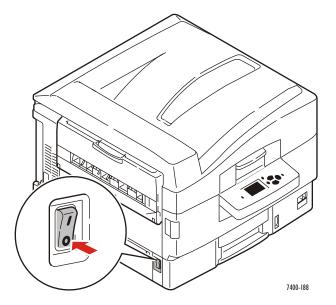

#### Vedere Spate - Stânga

- 1. Priză cablu de alimentare
- 2. Uşa D (când este instalată unitatea duplex opțională)
- 3. Uşa E
- 4. Tava de ieşire din partea stângă
- 5. Întrerupător alimentare cu energie electrică
- 6. Conectare USB
- 7. Conectare Ethernet 10/100 Base-T