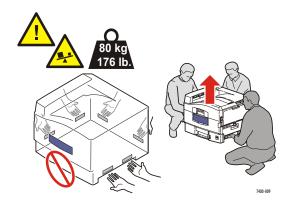

#### Îndrumător de Exploatare

- Nu blocați sau nu acoperiți fantele și zonele deschise ale imprimantei. Imprimanta se poate incinge fără o ventilație adecvată.
- Pentru performanță optimă, utilizați imprimanta la o înălțime de până la 2000 m (6,562 ft.).
- Nu amplasați imprimanta în apropierea surselor de căldură.
- Nu amplasați imprimanta direct în lumina soarelui deoarece se pot expune componentele sensibile la lumină atunci când uşile imprimantei sunt deschise.
- Nu amplasați imprimanta în zona de curenți reci proveniți de la sistemul de aer condiționat.
- Amplasați imprimanta pe nivel, pe o suprafață solidă, care nu vibrează și care are o rezistență adecvată pentru greutatea imprimantei. Trebuie să fie maxim 2°față de orizontală, cu toate cele patru picioare fixate solid pe suprafața de amplasare. Greutatea de bază a imprimantei fără nici un ambalaj este aproximativ 80Kg (176 lb.).

#### Mutarea Imprimantei

• Opriți imprimanta și deconectați toate cablurile de alimentare înainte de a muta imprimanta.

Imprimantă color Phaser® 7400 A-4